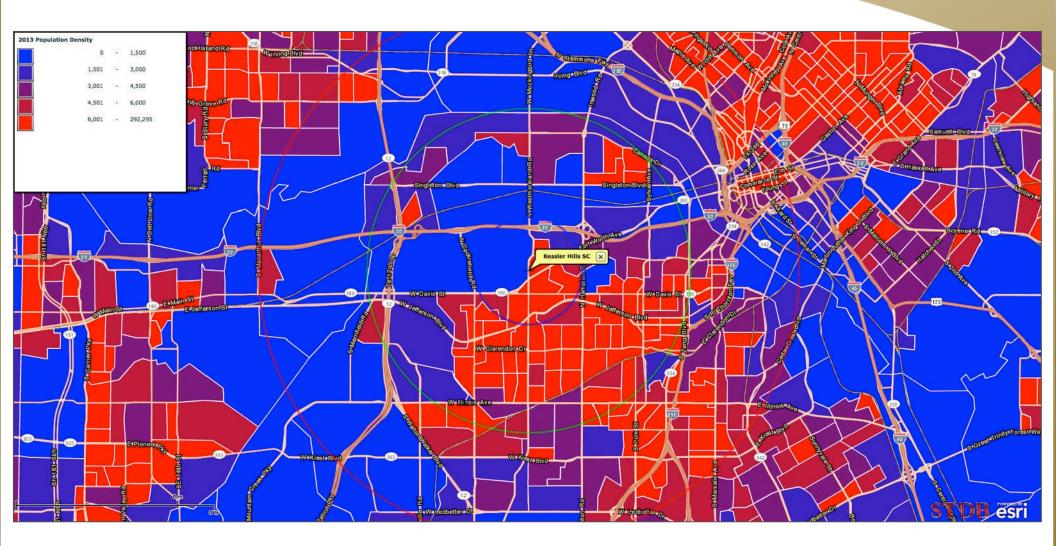

### Area Overview

Kessler Hills Shopping Center is located at the NEC of Westmoreland & Ft. Worth Ave, on the going-home route amongst a **population of 18,900**, **62,700 and 127,600 consumers** within a 1, 2, 3 mile radius respectively. This center is at the heart of redevelopment for this north Oak Cliff market, with such redevelopment efforts initiated by the state, private developers and the city of Dallas.

### **2013 Population Density**