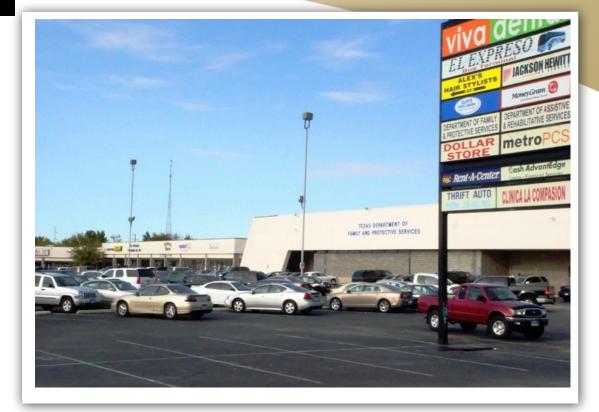

### **The Details**

| sf <u>Retail - Ofc</u> | Center Overview                                                                                                                                                                                      |
|------------------------|------------------------------------------------------------------------------------------------------------------------------------------------------------------------------------------------------|
| 101,105sf              | Kessler Hills Shopping Center is on approximately 434,729sf of land,                                                                                                                                 |
| 7%                     | with roughly 100,260sf of retail improvements. There is approx. 5.6<br>acres additional, undeveloped lots surrounding the center with<br>prime frontage along Westmoreland Road, or Ft. Worth Avenue |
| ,380sf                 | (see site plan). The center has been significantly renovated. The                                                                                                                                    |
| \$16.50sf NNN          | Texas Department of Family & Protective Services signed a ten year agreement for approximately 40,500sf and brought 300 - 400 employees to the center. This is in addition to the 50 - 75 employed   |
| /sf                    | with the Social Security Administration, (out parcel) those employed<br>with Texas Rehab, and the many consumers visiting the center for their<br>services and retail operators.                     |

### Area Overview

Kessler Hills Shopping Center is located at the NEC of Westmoreland & Ft. Worth Ave, on the going-home route amongst a **population of 18,900**, **62,700 and 127,600 consumers** within a 1, 2, 3 mile radius respectively. This center is at the heart of redevelopment for this north Oak Cliff market, with such redevelopment efforts initiated by the state, private developers and the city of Dallas.