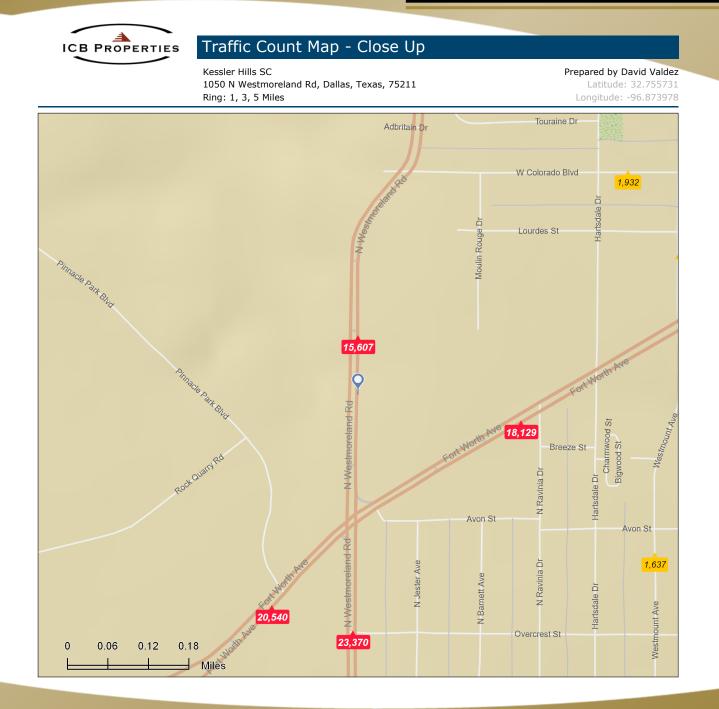

### Area Overview

Kessler Hills Shopping Center is located at the NEC of Westmoreland & Ft. Worth Ave, on the going-home route amongst a **population of 18,900**, **62,700 and 127,600 consumers** within a 1, 2, 3 mile radius respectively. This center is at the heart of redevelopment for this north Oak Cliff market, with such redevelopment efforts initiated by the state, private developers and the city of Dallas.

The state (TxDot) has completed the widening the I-30 thoroughfare just to the north of the property. A significant part of this redevelopment has provided **direct ingress/egress to the Westmoreland & I-30 intersection**, which previously did not exist. This access has made Westmoreland a primary route in and out of north Oak Cliff (see aerial) and the 128,000 consumers it houses (see demographics).