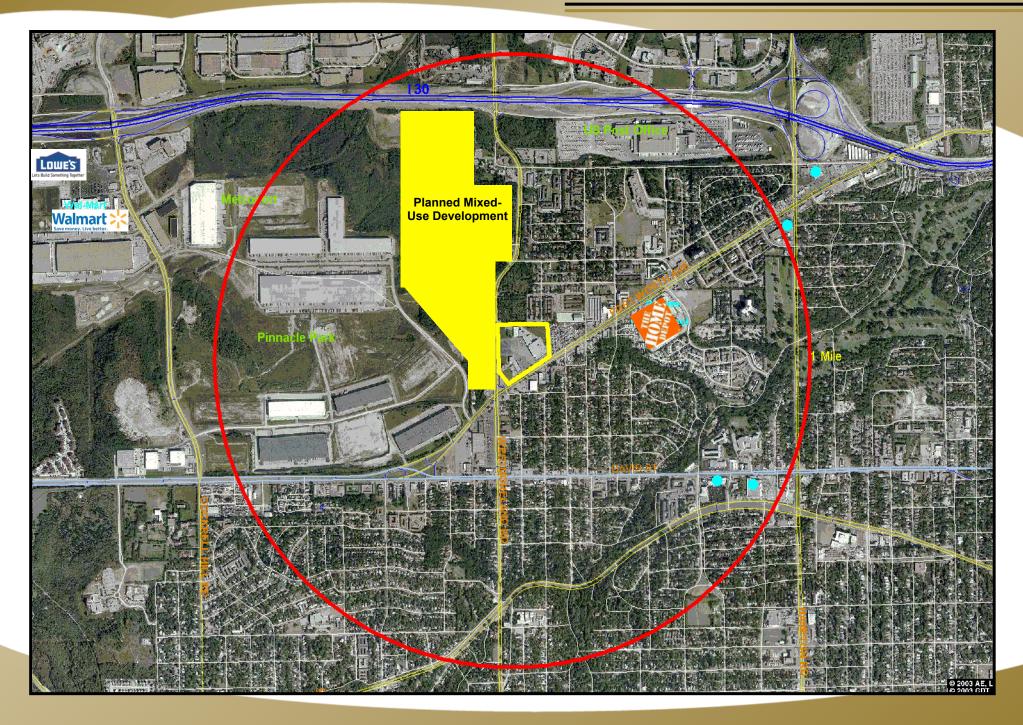

The state (TxDot) has completed the widening the I-30 thoroughfare just to the north of the property. A significant part of this redevelopment has provided **direct ingress/egress to the Westmoreland & I-30 intersection**, which previously did not exist. This access has made Westmoreland a primary route in and out of north Oak Cliff (see aerial) and the 128,000 consumers it houses (see demographics).

Private development, which has recently acknowledged these consumers and the increased access to them, include Home Depot, Walgreen's, McDonald's, Aldi, one-half mile east on Fort Worth Ave. Wal-Mart Supercenter and Lowe's one and one-half miles northwest at I-30 & Cockrell Hill (2004 completion), A 100+ acre mixed-use development is planned across Westmoreland west of Kessler Hills SC, where 5 acres of multi-family are under construction now.

### Aerial