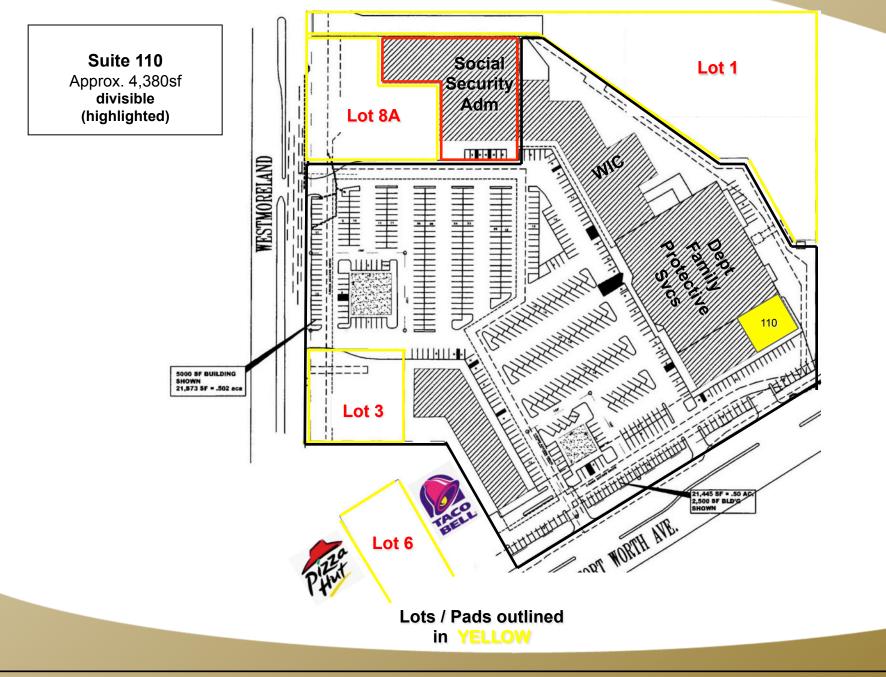

### **The Details**

| sf <u>Retail - Ofc</u> | Center Overview                                                                                                                                                                                      |
|------------------------|------------------------------------------------------------------------------------------------------------------------------------------------------------------------------------------------------|
| 101,105sf              | Kessler Hills Shopping Center is on approximately 434,729sf of land,                                                                                                                                 |
| 7%                     | with roughly 100,260sf of retail improvements. There is approx. 5.6<br>acres additional, undeveloped lots surrounding the center with<br>prime frontage along Westmoreland Road, or Ft. Worth Avenue |
| ,380sf                 | (see site plan). The center has been significantly renovated. The                                                                                                                                    |
| \$16.50sf NNN          | Texas Department of Family & Protective Services signed a ten year agreement for approximately 40,500sf and brought 300 - 400 employees to the center. This is in addition to the 50 - 75 employed   |
| /sf                    | with the Social Security Administration, (out parcel) those employed<br>with Texas Rehab, and the many consumers visiting the center for their<br>services and retail operators.                     |

### Site Plan